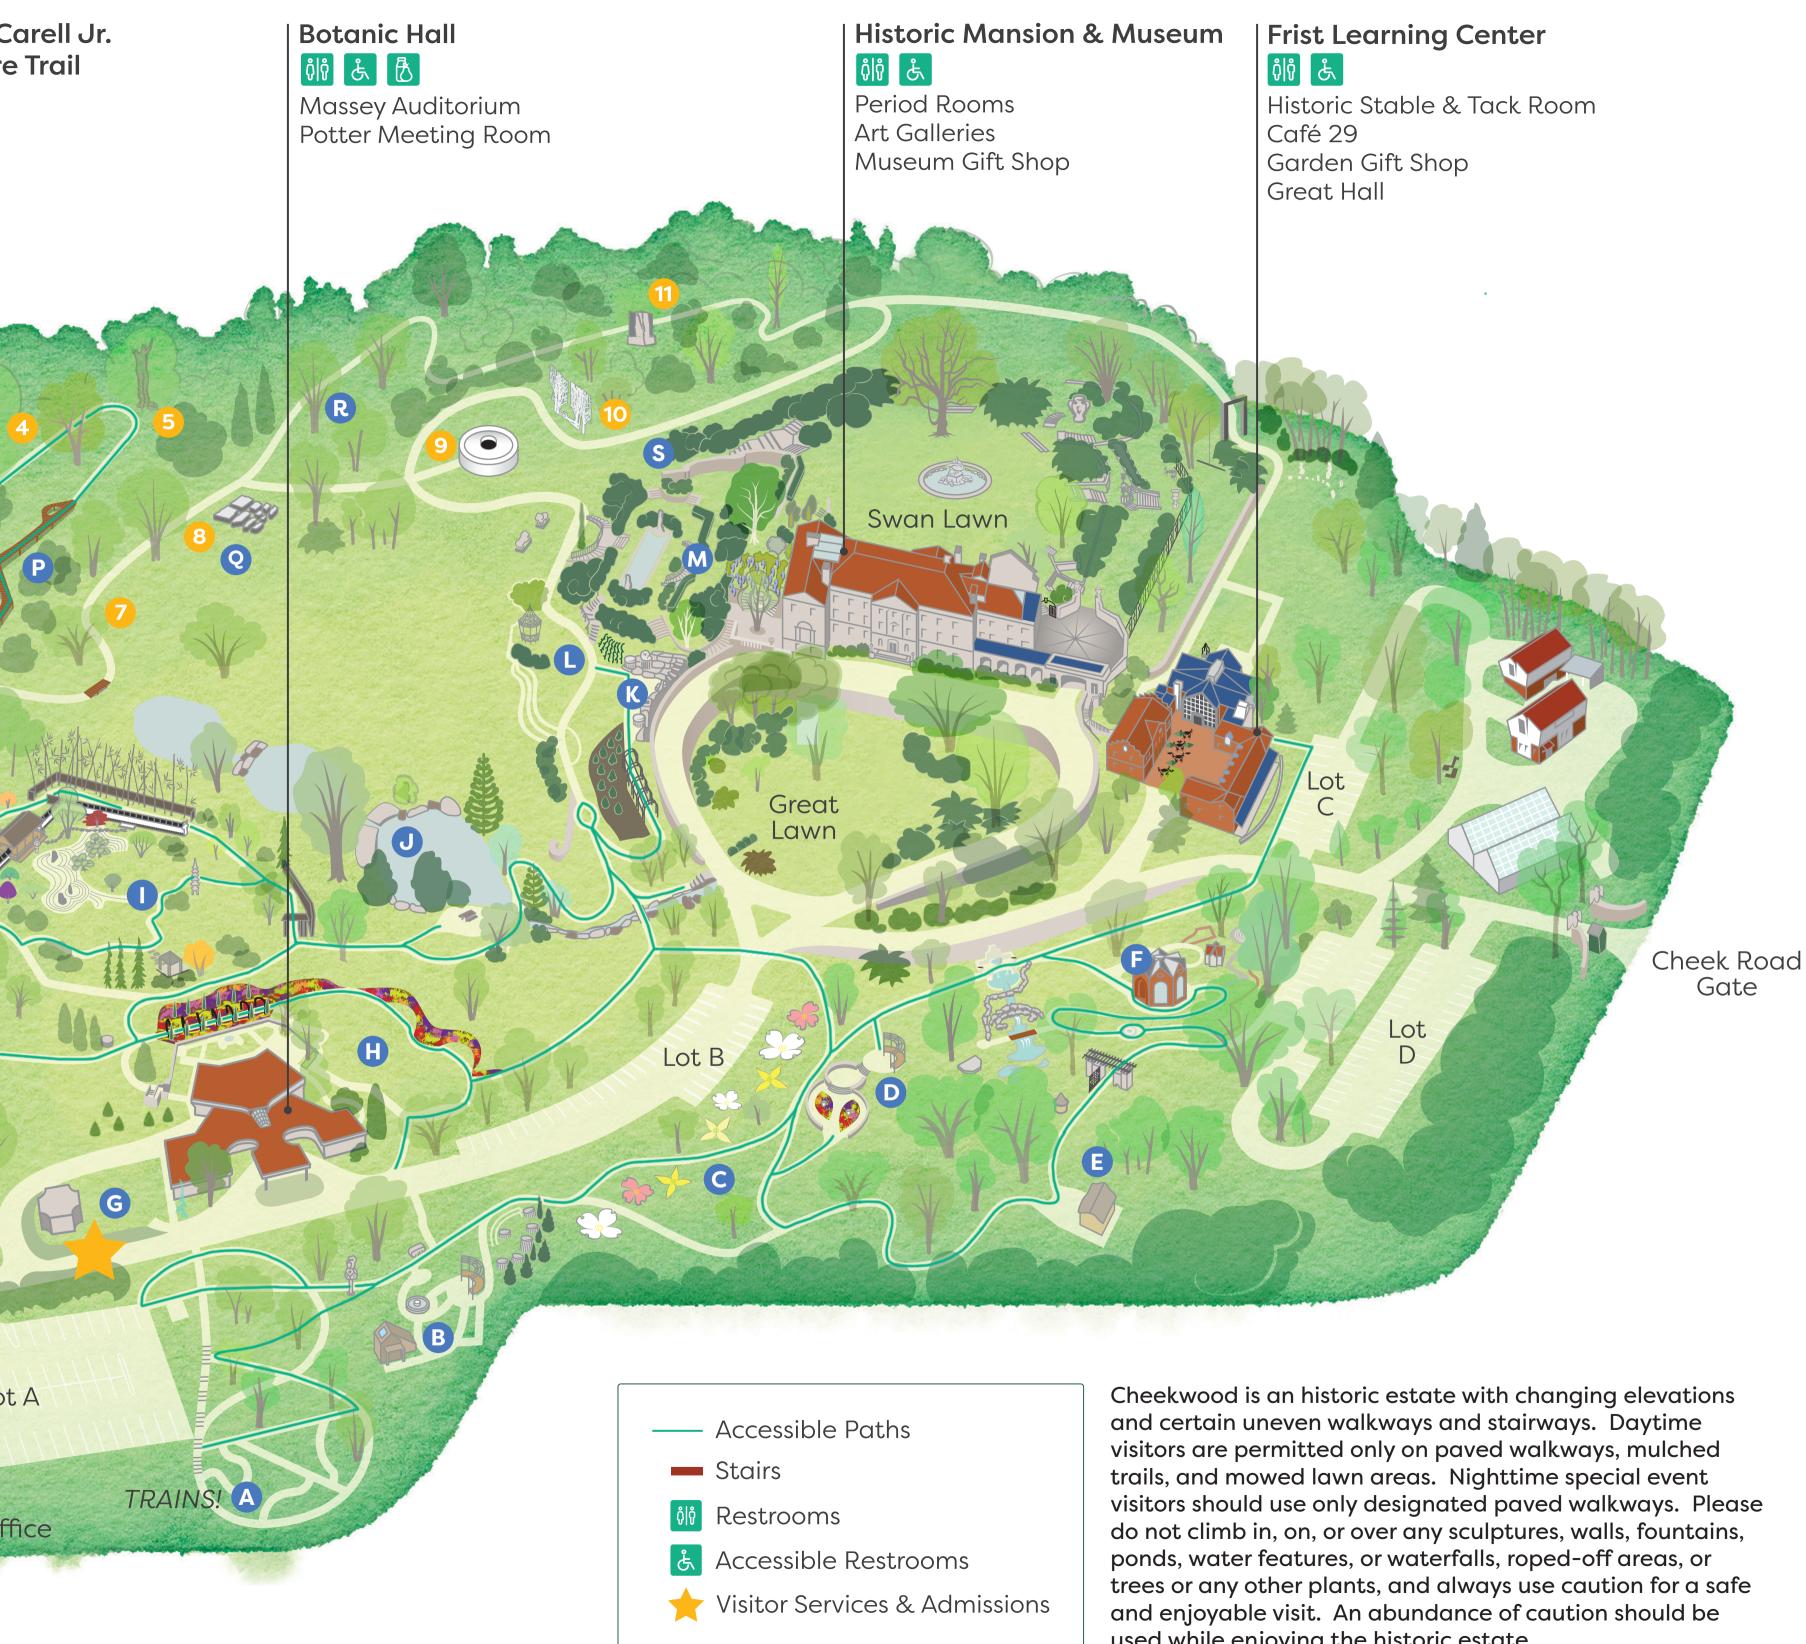

## Ann & Monroe Carell Jr. Family Sculpture Trail Ann & Monroe Carell Jr. **Family Sculpture Trail** 1 Jenny Holzer, Survival Series: In a Dream You Saw a Way... Hickory Loop 2 Frank Fleming, *Gathering of Animals* Cedar Loop **3** Siah Armajani, *The Glass Bridge for Nashville* 4 Doug Hollis, *High-back Windharp Chairs* **5** Tom Czarnopys, *Girdled Figure* 6 Sophie Ryder, Crawling Lady Hare 7 Alicja Kwade, Pars pro Toto 8 Ian Hamilton Finlay, *The Present Order* (In Italian) 9 James Turrell, *Blue Pesher* 10 John T. Scott, Tree Poem 1 Ulrich Rückriem, Untitled East Gardens A Turner Seasons Garden, featuring *TRAINS*! B Herb Study Garden C Carell Dogwood Garden D Burr Terrace Garden E Howe Garden **F** Bracken Foundation Children's Garden West Gardens G Rose Study Garden \rm \rm Bradford Robertson Color Garden Blevins Japanese Garden **J** Robinson Family Water Garden K Sigourney Cheek Literary Garden Overflow Parking Wills Perennial Garden Martin Boxwood Garden The Carell Trail Gardens N Trillium Trove • Wild Tennessee Dulie & Bob Gordon Stream Garden **Q** Woodland Edge Lot A R Cedar Glade S Limestone Quarry Gate Lodge / Rentals Office