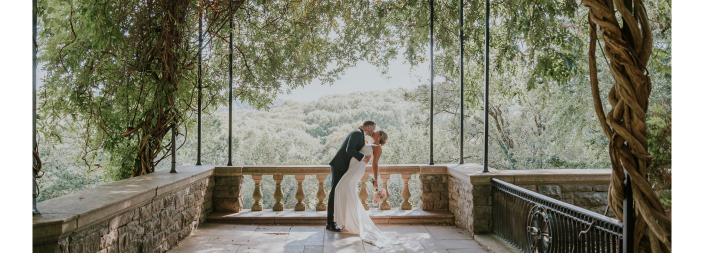

## Ceremonies at Cheekwood

Allow yourself and your most intimate circle to be whisked away to another place and time on Cheekwood's premier Wisteria Arbor. Situated on the Historic Mansion & Museum's west wing, this location is known for its breathtaking views of the surrounding Warner Parks and the Reflecting Pool. Wisteria Arbor consists of two parts; an upper arbor for your ceremony, and a lower arbor where guests may move down a cascading double staircase separated by a dramatic fountain for photos.