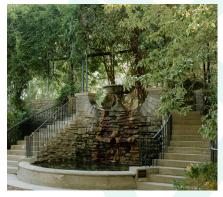

## Ceremonies at Cheekwood

Allow yourself and your most intimate circle to be whisked away to another place and time on Cheekwood's premier Wisteria Arbor. Situated on the Historic Mansion & Museum's west wing, this location is known for its breathtaking views of the surrounding Warner Parks and the Reflecting Pool. Wisteria Arbor consists of two parts; an upper arbor for your ceremony, and a lower arbor where guests may move down a cascading double staircase separated by a dramatic fountain for photos.