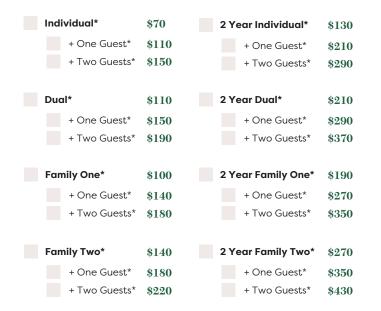

## STANDARD MEMBERSHIP LEVELS

#### Individual\*

One named adult. \$70 for 1 year (\$130 for 2 years) Individual + One Guest | \$110 for 1 year (\$210 for 2 years) Individual + Two Guests | \$150 for 1 year (\$290 for 2 years)

#### Dual\*

Two named adults. \$110 for 1 year (\$210 for 2 years) Dual + One Guest | \$150 for 1 year (\$290 for 2 years) Dual + Two Guests | \$190 for 1 year (\$370 for 2 years)

#### Family One\*

One named adult children or grandchildren 17 and under. \$100 for 1 year (\$190 for 2 years) Family One + One Guest | \$140 for 1 year (\$270 for 2 years) Family One + Two Guests | \$180 for 1 year (\$350 for 2 years)

#### **Family Two\***

Two named adults children or grandchildren 17 and under. \$140 for 1 year (\$270 for 2 years) Family Two + One Guest | \$180 for 1 year (\$350 for 2 years) Family Two + Two Guests | \$220for 1 year (\$430 for 2 years)